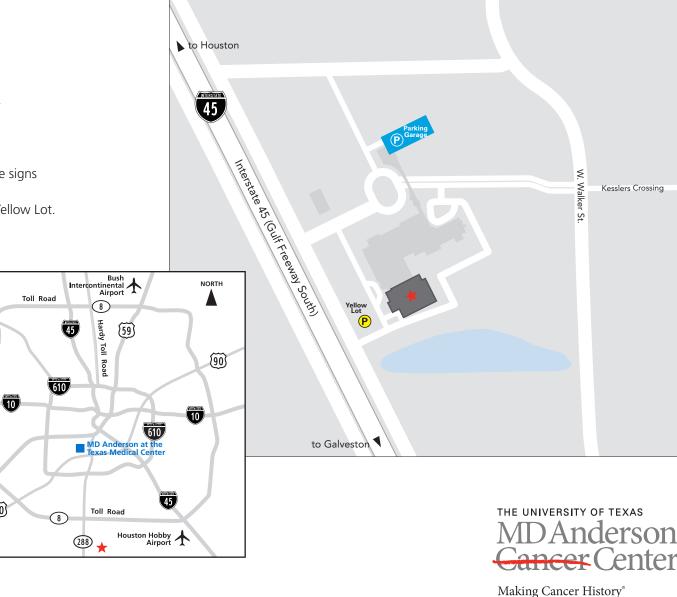

## **Directions from Houston**

- **1.** Travel south on Interstate 45
- 2. Exit No. 22 toward TX-96/League City Parkway
- **3.** Turn left on TX-96/League City Parkway
- **4.** Turn right onto W. Walker St.
- **5.** Turn right onto Kesslers Crossing and follow the signs to MD Anderson Cancer Center.

Parking is available in the Parking Garage or the Yellow Lot.

[290]

[59]

 $\widetilde{(90)}$ 

## **Directions from Galveston (south)**

- **1.** Travel north on Interstate 45
- 2. Exit TX-96/League City Parkway
- **3.** MD Anderson will be on the right.

Parking is available in the Parking Garage or the Yellow Lot.